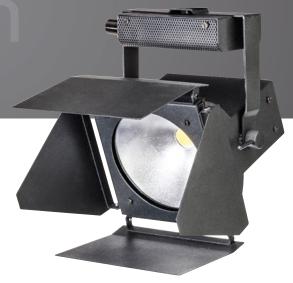

## • LED spotlight 20W

Atmosphere light fixture / Spotlight

850° 360° ( ) $\triangle$ **IP**20 () **CRI**95 ,3**Kg** 340  $\times$ 60° Power: 20 W CRI 95 in 3000 K and in 4000 K (R9 > 90) Integrated LED driver Voltage In: 110 to 240 V, AC 50-60 Hz output current 480 mA Dimmable from 0% to 100% by manual potentiometer Beam angle 60° Barn doors Material: Steel Finish: Powder painted Black, White or Grey - other colors on request LED luminous flux\*: 1972 lm to 2003 lm