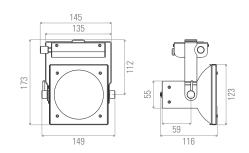

#### Installation

Single circuit track adaptor 3-circuit track adaptor Backplate Other options available on request (clamp, ...)

O Dimensions (mm)