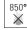

Beam angle 120°

Barn doors

Integrated filter holder

Material: Steel / Aluminium

Finish: Powder painted Black, White or Grey - other colors on request

#### Dimensions (mm)