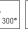

# Procédés Hallier Collection

**○ LED spotlight** 32W

Atmosphere light fixture / Spotlight

LELOLED



A tool at the service of professionals





Procédés Hallier Collection

### • LED spotlight 32W

Atmosphere light fixture / Spotlight

## LELOLED























Power: 32 W

 $\textbf{CRI\,90}$  in 3000 K and in 4000 K

Integrated LED driver

Voltage In:

220 to 240 V, AC 50-60 Hz

output current 700 mA

Dimmable from 10% to 100% by manual potentiometer

Beam angle 120°

Barn doors

Integrated filter holder

Material: Steel / Aluminium

Finish: Powder painted Black, White or Grey - other colors on request

#### Options

External LED driver

DALI LED driver

DMX LED driver

BLUETOOTH controlled by iPhone, computer or dimmable bluetooth power switch ENOCEAN

#### Installation

Single circuit track adaptor

3-circuit track adaptor

Backplate

Other options available on request (clamp, ...)

#### Dimensions (mm)