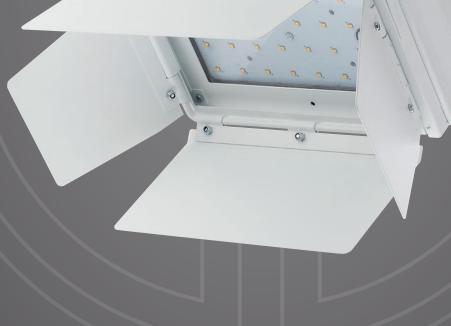

### • LED spotlight 32W

Atmosphere light fixture / Spotlight

## LELOLED

Power: 32 W

 $\textbf{CRI\,90}$  in 3000 K and in 4000 K

Integrated LED driver

Voltage In:

220 to 240 V, AC 50-60 Hz

output current 700 mA

Dimmable from 10% to 100% by manual potentiometer

Beam angle 120°

Barn doors

Integrated filter holder

Material: Steel / Aluminium

Finish: Powder painted Black, White or Grey - other colors on request