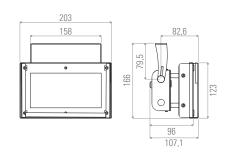

ssionals





Procédés Hallier Collection

### • LED spotlight 32W

Atmosphere light fixture / Spotlight

## LELOLED























Power: 32 W

 $\textbf{CRI\,90}$  in 3000 K and in 4000 K

Integrated LED driver

Voltage In:

220 to 240 V, AC 50-60 Hz

output current 700 mA

Dimmable from 10% to 100% by manual potentiometer

Beam angle 120°

Barn doors

Integrated filter holder

Material: Steel / Aluminium

Finish: Powder painted Black, White or Grey - other colors on request

#### Options

External LED driver

DALI LED driver

DMX LED driver

BLUETOOTH controlled by iPhone, computer or dimmable bluetooth power switch ENOCEAN

#### Installation

Single circuit track adaptor

3-circuit track adaptor

Backplate

Other options available on request (clamp, ...)

#### Dimensions (mm)