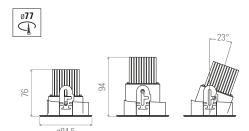

# Procédés Hallier Collection

○ LED swivel recessed spotlight 10W

Recessed ceiling spotlight

OSCAR



A tool at the service of professionals





## Procédés Hallier Collection





Recessed ceiling spotlight

### OSCAR

#### Technical data



















Power: 10 W

CRI 95 in 3000 K and in 4000 K (R9 > 90) External LED driver (not included)

Voltage In:

220 to 240 V, AC 50-60 Hz output current 300 mA

Beam angle 17° or 29° or 40° (to select)

Magnetised ring cover Material: Aluminium / Steel

Finish: Powder painted Black, White or Grey - other colors on request

#### Dimensions (mm)



#### Options

DALI LED driver

DMX LED driver

 $\textbf{BLUET00TH} \ controlled \ by \ iPhone, \ computer \ or \ dimmable \ bluetooth \ power \ switch \ ENOCEAN$ 

Standard LED driver

Dimmable