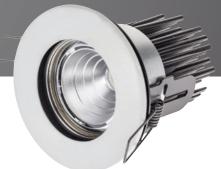

# Procédés Hallier Collection

○ LED swivel recessed spotlight 10W

Recessed ceiling spotlight

OSCAR

A tool at the service of professionals

## Procédés Hallier Collection

Recessed ceiling spotlight

### OSCAR

#### Technical data

Power: 10 W

CRI 95 in 3000 K and in 4000 K (R9 > 90) External LED driver (not included)

Voltage In:

220 to 240 V, AC 50-60 Hz output current 300 mA

Beam angle 17° or 29° or 40° (to select)

Magnetised ring cover Material: Aluminium / Steel

Finish: Powder painted Black, White or Grey - other colors on request