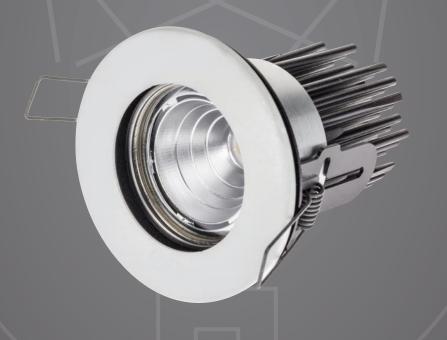

# Procédés Hallier Collection

○ LED swivel recessed spotlight 10W

Recessed ceiling spotlight

OSCAR

A tool at the service of professionals

## Procédés Hallier Collection

Recessed ceiling spotlight

### OSCAR

#### Technical data

Power: 10 W

CRI 95 in 3000 K and in 4000 K (R9 > 90) External LED driver (not included)

Voltage In:

220 to 240 V, AC 50-60 Hz output current 300 mA

Beam angle 17° or 29° or 40° (to select)

Magnetised ring cover Material: Aluminium / Steel

Finish: Powder painted Black, White or Grey - other colors on request