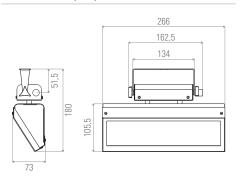

fessionals





## • LED wall washer projector 28W

Wall washer fixture



#### Technical data



















Power: 28 W

CRI 90 in 3000 K and in 4000 K

Integrated LED driver

Voltage In:

110 to 240 V, AC 50-60 Hz

output current 700 mA

Dimmable from 0% to 100% by manual potentiometer

Wall wash light distribution

Material: Steel

Finish: Powder painted Black, White or Grey - other colors on request

LED luminous flux\*: 2880 lm to 3200 lm

\* LED measurement source

#### Options

External LED driver

**DALI** LED driver

DMX LED driver

BLUETOOTH controlled by iPhone, computer or dimmable bluetooth power switch ENOCEAN

#### Installation

Single circuit track adaptor

3-circuit track adaptor

Backplate

Other options available on request (clamp,  $\ldots)$ 

### Dimensions (mm)