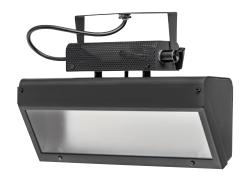

# Procédés Hallier Collection

**○ LED wall washer projector** 28W

Wall washer fixture

A tool at the service of professionals

## • LED wall washer projector 28W

Wall washer fixture

#### Technical data

Power: 28 W

CRI 90 in 3000 K and in 4000 K

Integrated LED driver

Voltage In:

110 to 240 V, AC 50-60 Hz

output current 700 mA

Dimmable from 0% to 100% by manual potentiometer

Wall wash light distribution

Material: Steel

Finish: Powder painted Black, White or Grey - other colors on request

LED luminous flux\*: 2880 lm to 3200 lm

\* LED measurement source