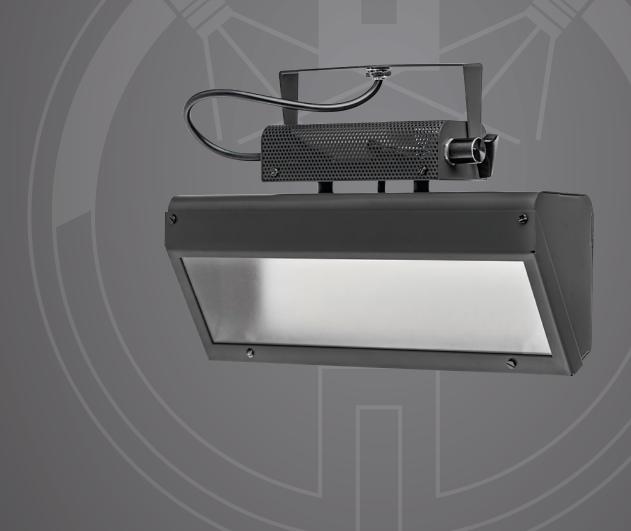

# Procédés Hallier Collection

**○ LED wall washer projector** 28W

Wall washer fixture

A tool at the service of professionals

## • LED wall washer projector 28W

Wall washer fixture

#### Technical data

Power: 28 W

CRI 90 in 3000 K and in 4000 K

Integrated LED driver

Voltage In:

110 to 240 V, AC 50-60 Hz

output current 700 mA

Dimmable from 0% to 100% by manual potentiometer

Wall wash light distribution

Material: Steel

Finish: Powder painted Black, White or Grey - other colors on request

LED luminous flux\*: 2880 lm to 3200 lm

\* LED measurement source