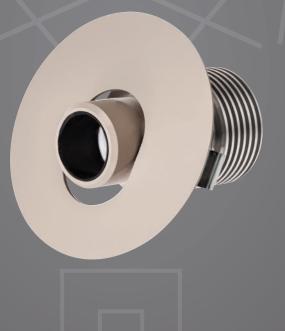

# Procédés Hallier Collection

**○ LED** swivel recessed spotlight 5W

Recessed ceiling spotlight

TEO EO45

A tool at the service of professionals

### • LED swivel recessed spotlight 5W

Recessed ceiling spotlight

### TEO EO45