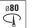

# Procédés Hallier Collection

**○ LED** swivel recessed spotlight 5W

Recessed ceiling spotlight

TEO EO45



A tool at the service of professionals





## Procédés Hallier Collection

### • LED swivel recessed spotlight 5W



Recessed ceiling spotlight

### TEO EO45

#### Technical data





















Power: 5W

CRI 90 in 2800 K and CRI 80 in 4000 K External LED driver (not included)

Voltage In:

220 to 240 V, AC 50-60 Hz output current 350 mA

Beam angle  $10^{\circ}$  or  $25^{\circ}$  or  $40^{\circ}$  (to select)

Material: Aluminium / Steel

Finish: Powder painted Black, White or Grey - other colors on request

#### Dimensions (mm)





### Options

DALI LED driver

DMX LED driver

 $\textbf{BLUET00TH} \ controlled \ by \ iPhone, \ computer \ or \ dimmable \ bluetooth \ power \ switch \ ENOCEAN$ 

Standard LED driver

Dimmable