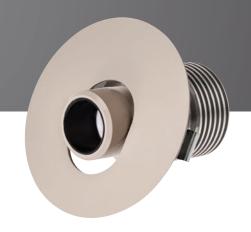

# Procédés Hallier Collection

**○ LED** swivel recessed spotlight 5W

Recessed ceiling spotlight

TEO EO45

A tool at the service of professionals

### • LED swivel recessed spotlight 5W

Recessed ceiling spotlight

### TEO EO45