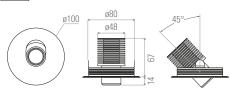

# Procédés Hallier Collection

**○ LED** swivel recessed spotlight 5W

Recessed ceiling spotlight

TEO EO45



A tool at the service of professionals





## Procédés Hallier Collection

### • LED swivel recessed spotlight 5W



Recessed ceiling spotlight

### TEO EO45

#### Technical data





















Power: 5W

CRI 90 in 2800 K and CRI 80 in 4000 K External LED driver (not included)

Voltage In:

220 to 240 V, AC 50-60 Hz output current 350 mA

Beam angle  $10^{\circ}$  or  $25^{\circ}$  or  $40^{\circ}$  (to select)

Material: Aluminium / Steel

Finish: Powder painted Black, White or Grey - other colors on request

#### Dimensions (mm)





### Options

DALI LED driver

DMX LED driver

 $\textbf{BLUET00TH} \ controlled \ by \ iPhone, \ computer \ or \ dimmable \ bluetooth \ power \ switch \ ENOCEAN$ 

Standard LED driver

Dimmable