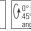

#### Technical data

Power: 5W

CRI 90 in 2800 K and CRI 80 in 4000 K External LED driver (not included)

Voltage In:

220 to 240 V, AC 50-60 Hz output current 350 mA

Beam angle  $10^{\circ}$  or  $25^{\circ}$  or  $40^{\circ}$  (to select)